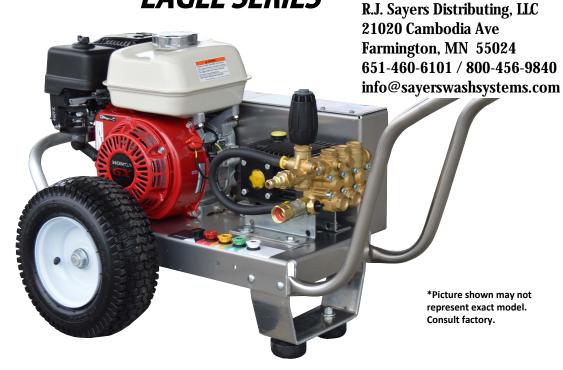

### **EAGLE SERIES**

## **HONDA** GX200 Engine

Distributed By:

#### Standard Features

- Revolutionary aircraft grade aluminum frame with dual handles (no welds to fail)
- Lifetime frame warranty
- ♦ 50 mesh inlet filter
- Adjustable pressure unloader
- Low oil shutdown
- Pneumatic tires
- Dual padded shock absorbing feet
- ♦ 3/4" cold-rolled steel threaded axle
- ◆ Commercial/I ndustrial grade engines
- Thermo-sensor(prevents overheating in bypass mode)